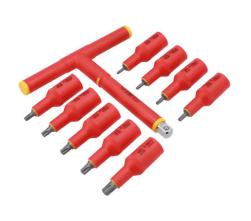

## Insulated Star Bit Set 1/2"D 10pc

A fully insulated set of 1/2"D Star\* bit sockets, complete with T-handle driver, for use on modern hybrid and electric vehicles. IEC60900 certified for live working up to 1000V AC/ 1500V DC, it includes sizes from T20 to T55, and are ideal for use by electricians and auto electricians. The sizes are clearly marked on the side for easy identification and are supplied in a robust carry case for safe storage.

## **Additional Information**

- Set contents: 9x 1/2"D Star\* bit sockets, 1x 1/2"D T-handle.
- Sizes: T20, T25, T27, T30, T40, T45, T47, T50 & T55 for use on Torx\* fixings.
- Manufactured to IEC60900 standards, for safe operator use on live voltages up to 1000V AC / 1500V DC.
- · Manufactured from chrome vanadium. Supplied in a robust blow mould carry case with an EVA foam tray for safe storage.
- Insulated hex bit set also available, please see Part No. 8561.